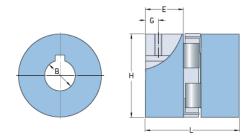

## PHE L100-20MM

| Size              | 100     |
|-------------------|---------|
| Position threaded | 11      |
| hole G (mm)       |         |
| Position threaded | 0.43    |
| hole G (in)       |         |
| Outer diameter H  | 65      |
| (mm)              |         |
| Outer diameter H  | 2.56    |
| (in)              |         |
|                   | 2.5     |
| Maximum bore      | 35      |
| Maximum bore (in) | -       |
| Set screw         | M8      |
| Length E (mm)     | 35      |
| Length E (in)     | 1.38    |
| Bore              | 20      |
| Bore (in)         | 0.79    |
| Keyway            | 6 x 2.8 |
|                   |         |