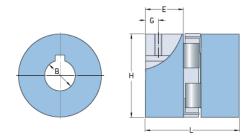

## PHE L190-19MM

| Size                             | 190     |
|----------------------------------|---------|
| Position threaded<br>hole G (mm) | 22      |
| Position threaded hole G (in)    | 0.87    |
| Outer diameter H<br>(mm)         | 115     |
| Outer diameter H<br>(in)         | 4.53    |
| Maximum bore                     | 55      |
| Maximum bore (in)                | -       |
| Set screw                        | M12     |
| Length E (mm)                    | 54      |
| Length E (in)                    | 2.13    |
| Bore                             | 19      |
| Bore (in)                        | 0.75    |
| Keyway                           | 6 x 2.8 |