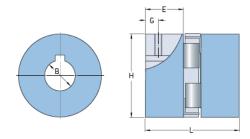

## PHE L110-19MM

| C:                | 110     |
|-------------------|---------|
| Size              | 110     |
| Position threaded | 19      |
| hole G (mm)       |         |
| Position threaded | 0.75    |
|                   |         |
| hole G (in)       |         |
| Outer diameter H  | 84      |
| (mm)              |         |
| Outer diameter H  | 3.31    |
| (in)              |         |
| Maximum bore      | 42      |
|                   | 12      |
| Maximum bore (in) | -       |
| Set screw         | M10     |
| Length E (mm)     | 43      |
| Length E (in)     | 1.69    |
| Bore              | 19      |
| Bore (in)         | 0.75    |
| Keyway            | 6 x 2.8 |