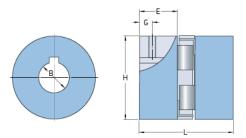

## **PHE L100-19MM**

|                   | ,       |
|-------------------|---------|
| Size              | 100     |
| Position threaded | 11      |
| hole G (mm)       |         |
| Position threaded | 0.43    |
| hole G (in)       |         |
| Outer diameter H  | 65      |
| (mm)              |         |
| Outer diameter H  | 2.56    |
|                   | 2.30    |
| (in)              |         |
| Maximum bore      | 35      |
| Maximum bore (in) | -       |
| Set screw         | M8      |
| Length E (mm)     | 35      |
| Length E (in)     | 1.38    |
| Bore              | 19      |
| Bore (in)         | 0.75    |
| Кеуwау            | 6 x 2.8 |