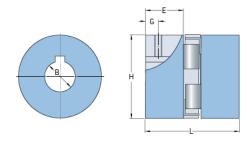

## PHE L100-18MM

| ,                 |         |
|-------------------|---------|
| Size              | 100     |
| Position threaded | 11      |
| hole G (mm)       |         |
| Position threaded | 0.43    |
| hole G (in)       |         |
| Outer diameter H  | 65      |
| (mm)              |         |
| Outer diameter H  | 2.56    |
| (in)              |         |
| Maximum bore      | 35      |
| Maximum bore (in) | -       |
| Set screw         | M8      |
| Length E (mm)     | 35      |
| Length E (in)     | 1.38    |
| Bore              | 18      |
| Bore (in)         | 0.71    |
| Keyway            | 6 x 2.8 |
|                   |         |