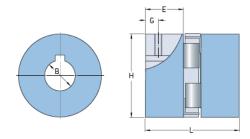

## PHE L095-18MM

| Size                             | 95      |
|----------------------------------|---------|
| Position threaded<br>hole G (mm) | 11      |
| Position threaded hole G (in)    | 0.43    |
| Outer diameter H<br>(mm)         | 54      |
| Outer diameter H<br>(in)         | 2.13    |
| Maximum bore                     | 28      |
| Maximum bore (in)                | -       |
| Set screw                        | M8      |
| Length E (mm)                    | 25      |
| Length E (in)                    | 0.98    |
| Bore                             | 18      |
| Bore (in)                        | 0.71    |
| Keyway                           | 6 x 2.8 |