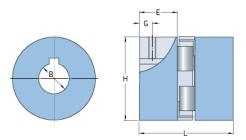

## **PHE L090-18MM**

|                   | ,       |
|-------------------|---------|
| Size              | 90      |
| Position threaded | 8.7     |
| hole G (mm)       |         |
| Position threaded | 0.34    |
| hole G (in)       |         |
| Outer diameter H  | 54      |
| (mm)              |         |
| Outer diameter H  | 2.13    |
| (in)              |         |
| Maximum bore      | 24      |
| Maximum bore (in) | -       |
| Set screw         | M6      |
| Length E (mm)     | 21      |
| Length E (in)     | 0.83    |
| Bore              | 18      |
| Bore (in)         | 0.71    |
| Кеуwау            | 6 x 2.8 |