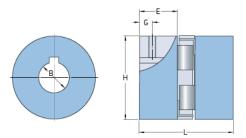

## **PHE L070-18MM**

| ,                 | ,       |
|-------------------|---------|
| Size              | 70      |
| Position threaded | 9.5     |
| hole G (mm)       |         |
| Position threaded | 0.37    |
| hole G (in)       |         |
| Outer diameter H  | 35      |
| (mm)              |         |
| Outer diameter H  | 1.38    |
| (in)              |         |
| Maximum bore      | 19      |
| Maximum bore (in) | -       |
| Set screw         | M6      |
| Length E (mm)     | 19      |
| Length E (in)     | 0.75    |
| Bore              | 18      |
| Bore (in)         | 0.71    |
| Кеуwау            | 6 x 2.8 |