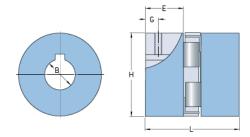

## PHE L150-17MM

| Size                             | 150     |
|----------------------------------|---------|
| Position threaded<br>hole G (mm) | 22      |
| Position threaded hole G (in)    | 0.87    |
| Outer diameter H<br>(mm)         | 96      |
| Outer diameter H<br>(in)         | 3.78    |
| Maximum bore                     | 48      |
| Maximum bore (in)                | -       |
| Set screw                        | M10     |
| Length E (mm)                    | 45      |
| Length E (in)                    | 1.77    |
| Bore                             | 17      |
| Bore (in)                        | 0.67    |
| Keyway                           | 5 x 2.3 |