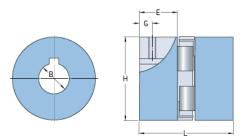

## PHE L110-17MM

| Size              | 110     |
|-------------------|---------|
| Position threaded | 19      |
| hole G (mm)       |         |
| Position threaded | 0.75    |
| hole G (in)       |         |
| Outer diameter H  | 84      |
| (mm)              |         |
| Outer diameter H  | 3.31    |
| (in)              |         |
| Maximum bore      | 42      |
| Maximum bore (in) | -       |
| Set screw         | M10     |
| Length E (mm)     | 43      |
| Length E (in)     | 1.69    |
| Bore              | 17      |
| Bore (in)         | 0.67    |
| Кеуwау            | 5 x 2.3 |