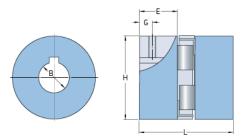

## **PHE L100-17MM**

| Size              | 100     |
|-------------------|---------|
| Position threaded | 11      |
| hole G (mm)       |         |
| Position threaded | 0.43    |
| hole G (in)       |         |
| Outer diameter H  | 65      |
| (mm)              |         |
| Outer diameter H  | 2.56    |
| (in)              |         |
| Maximum bore      | 35      |
| Maximum bore (in) | -       |
| Set screw         | M8      |
| Length E (mm)     | 35      |
| Length E (in)     | 1.38    |
| Bore              | 17      |
| Bore (in)         | 0.67    |
| Кеуwау            | 5 x 2.3 |