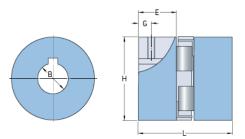

## PHE L095-17MM

|                   | ,       |
|-------------------|---------|
| Size              | 95      |
| Position threaded | 11      |
| hole G (mm)       |         |
| Position threaded | 0.43    |
| hole G (in)       |         |
| Outer diameter H  | 54      |
| (mm)              |         |
| Outer diameter H  | 2.13    |
| (in)              |         |
| Maximum bore      | 28      |
| Maximum bore (in) | -       |
| Set screw         | M8      |
| Length E (mm)     | 25      |
| Length E (in)     | 0.98    |
| Bore              | 17      |
| Bore (in)         | 0.67    |
| Кеуwау            | 5 x 2.3 |