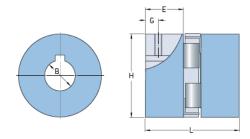

## PHE L070-17MM

| Size                             | 70      |
|----------------------------------|---------|
| Position threaded<br>hole G (mm) | 9.5     |
| Position threaded hole G (in)    | 0.37    |
| Outer diameter H<br>(mm)         | 35      |
| Outer diameter H<br>(in)         | 1.38    |
| Maximum bore                     | 19      |
| Maximum bore (in)                | -       |
| Set screw                        | M6      |
| Length E (mm)                    | 19      |
| Length E (in)                    | 0.75    |
| Bore                             | 17      |
| Bore (in)                        | 0.67    |
| Keyway                           | 5 x 2.3 |