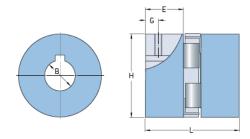

## PHE L110-16MM

|                   | 110     |
|-------------------|---------|
| Size              | 110     |
| Position threaded | 19      |
| hole G (mm)       |         |
| Position threaded | 0.75    |
| hole G (in)       |         |
| Outer diameter H  | 84      |
|                   | 01      |
| (mm)              |         |
| Outer diameter H  | 3.31    |
| (in)              |         |
| Maximum bore      | 42      |
| Maximum bore (in) | -       |
| Set screw         | M10     |
| Length E (mm)     | 43      |
| Length E (in)     | 1.69    |
| Bore              | 16      |
| Bore (in)         | 0.63    |
| Keyway            | 5 x 2.3 |