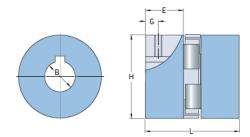

## PHE L100-16MM

| Size                             | 100     |
|----------------------------------|---------|
| Position threaded<br>hole G (mm) | 11      |
| Position threaded hole G (in)    | 0.43    |
| Outer diameter H<br>(mm)         | 65      |
| Outer diameter H<br>(in)         | 2.56    |
| Maximum bore                     | 35      |
| Maximum bore (in)                | -       |
| Set screw                        | M8      |
| Length E (mm)                    | 35      |
| Length E (in)                    | 1.38    |
| Bore                             | 16      |
| Bore (in)                        | 0.63    |
| Keyway                           | 5 x 2.3 |