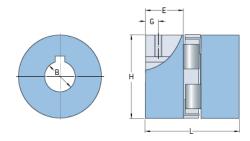

## PHE L095-16MM

| Size                             | 95      |
|----------------------------------|---------|
| Position threaded<br>hole G (mm) | 11      |
| Position threaded hole G (in)    | 0.43    |
| Outer diameter H<br>(mm)         | 54      |
| Outer diameter H<br>(in)         | 2.13    |
| Maximum bore                     | 28      |
| Maximum bore (in)                | -       |
| Set screw                        | M8      |
| Length E (mm)                    | 25      |
| Length E (in)                    | 0.98    |
| Bore                             | 16      |
| Bore (in)                        | 0.63    |
| Keyway                           | 5 x 2.3 |