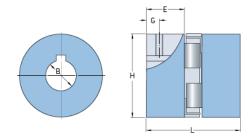

## PHE L090-16MM

| ,                 |         |
|-------------------|---------|
| Size              | 90      |
| Position threaded | 8.7     |
| hole G (mm)       |         |
| Position threaded | 0.34    |
| hole G (in)       |         |
| Outer diameter H  | 54      |
| (mm)              |         |
| Outer diameter H  | 2.13    |
| (in)              |         |
| Maximum bore      | 24      |
| Maximum bore (in) | -       |
| Set screw         | M6      |
| Length E (mm)     | 21      |
| Length E (in)     | 0.83    |
| Bore              | 16      |
| Bore (in)         | 0.63    |
| Keyway            | 5 x 2.3 |