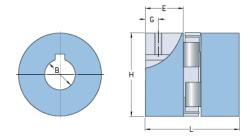

## PHE L075-16MM

| Size                             | 75      |
|----------------------------------|---------|
| Position threaded<br>hole G (mm) | 9       |
| Position threaded hole G (in)    | 0.35    |
| Outer diameter H<br>(mm)         | 44.5    |
| Outer diameter H<br>(in)         | 1.75    |
| Maximum bore                     | 24      |
| Maximum bore (in)                | -       |
| Set screw                        | M6      |
| Length E (mm)                    | 21      |
| Length E (in)                    | 0.83    |
| Bore                             | 16      |
| Bore (in)                        | 0.63    |
| Keyway                           | 5 x 2.3 |