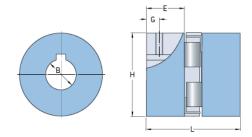

## PHE L100-15MM

| Size                             | 100     |
|----------------------------------|---------|
| Position threaded<br>hole G (mm) | 11      |
| Position threaded<br>hole G (in) | 0.43    |
| Outer diameter H<br>(mm)         | 65      |
| Outer diameter H<br>(in)         | 2.56    |
| Maximum bore                     | 35      |
| Maximum bore (in)                | -       |
| Set screw                        | M8      |
| Length E (mm)                    | 35      |
| Length E (in)                    | 1.38    |
| Bore                             | 15      |
| Bore (in)                        | 0.59    |
| Keyway                           | 5 x 2.3 |