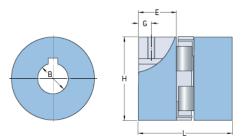

## PHE L095-15MM

| Size              | 95      |
|-------------------|---------|
| Position threaded | 11      |
| hole G (mm)       |         |
| Position threaded | 0.43    |
| hole G (in)       |         |
| Outer diameter H  | 54      |
| (mm)              |         |
| Outer diameter H  | 2.13    |
| (in)              |         |
| Maximum bore      | 28      |
| Maximum bore (in) | -       |
| Set screw         | M8      |
| Length E (mm)     | 25      |
| Length E (in)     | 0.98    |
| Bore              | 15      |
| Bore (in)         | 0.59    |
| Кеуwау            | 5 x 2.3 |