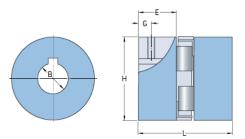

## **PHE L090-15MM**

| Size              | 90      |
|-------------------|---------|
| Position threaded | 8.7     |
| hole G (mm)       |         |
| Position threaded | 0.34    |
| hole G (in)       |         |
| Outer diameter H  | 54      |
| (mm)              |         |
| Outer diameter H  | 2.13    |
| (in)              |         |
| Maximum bore      | 24      |
| Maximum bore (in) | -       |
| Set screw         | M6      |
| Length E (mm)     | 21      |
| Length E (in)     | 0.83    |
| Bore              | 15      |
| Bore (in)         | 0.59    |
| Кеуwау            | 5 x 2.3 |