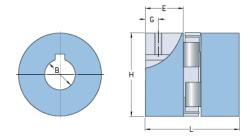

## PHE L075-15MM

| Size                             | 75      |
|----------------------------------|---------|
| Position threaded<br>hole G (mm) | 9       |
| Position threaded hole G (in)    | 0.35    |
| Outer diameter H<br>(mm)         | 44.5    |
| Outer diameter H<br>(in)         | 1.75    |
| Maximum bore                     | 24      |
| Maximum bore (in)                | -       |
| Set screw                        | M6      |
| Length E (mm)                    | 21      |
| Length E (in)                    | 0.83    |
| Bore                             | 15      |
| Bore (in)                        | 0.59    |
| Keyway                           | 5 x 2.3 |