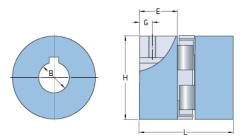

## **PHE L070-15MM**

| ·                 |         |
|-------------------|---------|
| Size              | 70      |
| Position threaded | 9.5     |
| hole G (mm)       |         |
| Position threaded | 0.37    |
| hole G (in)       |         |
| Outer diameter H  | 35      |
|                   |         |
| (mm)              | 1.38    |
| Outer diameter H  | 1.30    |
| (in)              |         |
| Maximum bore      | 19      |
| Maximum bore (in) | -       |
| Set screw         | M6      |
| Length E (mm)     | 19      |
| Length E (in)     | 0.75    |
| Bore              | 15      |
| Bore (in)         | 0.59    |
| Кеуwау            | 5 x 2.3 |