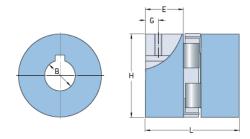

## PHE L095-14MM

| Size              | 95      |
|-------------------|---------|
| Position threaded | 11      |
| hole G (mm)       |         |
| Position threaded | 0.43    |
| hole G (in)       |         |
| Outer diameter H  | 54      |
| (mm)              |         |
| Outer diameter H  | 2.13    |
| (in)              |         |
| Maximum bore      | 28      |
| Maximum bore (in) | -       |
| Set screw         | M8      |
| Length E (mm)     | 25      |
| Length E (in)     | 0.98    |
| Bore              | 14      |
| Bore (in)         | 0.55    |
| Keyway            | 5 x 2.3 |