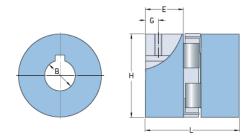

## PHE L075-14MM

| Size                             | 75      |
|----------------------------------|---------|
| Position threaded<br>hole G (mm) | 9       |
| Position threaded hole G (in)    | 0.35    |
| Outer diameter H<br>(mm)         | 44.5    |
| Outer diameter H<br>(in)         | 1.75    |
| Maximum bore                     | 24      |
| Maximum bore (in)                | -       |
| Set screw                        | M6      |
| Length E (mm)                    | 21      |
| Length E (in)                    | 0.83    |
| Bore                             | 14      |
| Bore (in)                        | 0.55    |
| Keyway                           | 5 x 2.3 |