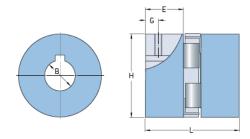

## PHE L050-14MM

| Size                             | 50      |
|----------------------------------|---------|
| Position threaded<br>hole G (mm) | 6.5     |
| Position threaded hole G (in)    | 0.26    |
| Outer diameter H<br>(mm)         | 27.5    |
| Outer diameter H<br>(in)         | 1.08    |
| Maximum bore                     | 14      |
| Maximum bore (in)                | -       |
| Set screw                        | M6      |
| Length E (mm)                    | 16      |
| Length E (in)                    | 0.63    |
| Bore                             | 14      |
| Bore (in)                        | 0.55    |
| Keyway                           | 5 x 2.3 |