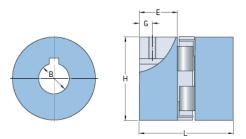

## **PHE L075-12MM**

| ,                 | ,       |
|-------------------|---------|
| Size              | 75      |
| Position threaded | 9       |
| hole G (mm)       |         |
| Position threaded | 0.35    |
| hole G (in)       |         |
| Outer diameter H  | 44.5    |
| (mm)              |         |
| Outer diameter H  | 1.75    |
| (in)              |         |
| Maximum bore      | 24      |
| Maximum bore (in) | -       |
| Set screw         | M6      |
| Length E (mm)     | 21      |
| Length E (in)     | 0.83    |
| Bore              | 12      |
| Bore (in)         | 0.47    |
| Кеуwау            | 4 x 1.8 |