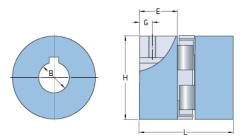

## **PHE L070-12MM**

| ·                 |         |
|-------------------|---------|
| Size              | 70      |
| Position threaded | 9.5     |
| hole G (mm)       |         |
| Position threaded | 0.37    |
| hole G (in)       |         |
| Outer diameter H  | 35      |
|                   |         |
| (mm)              | 1.38    |
| Outer diameter H  | 1.56    |
| (in)              |         |
| Maximum bore      | 19      |
| Maximum bore (in) | -       |
| Set screw         | M6      |
| Length E (mm)     | 19      |
| Length E (in)     | 0.75    |
| Bore              | 12      |
| Bore (in)         | 0.47    |
| Кеуwау            | 4 x 1.8 |