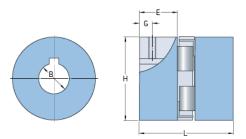

## **PHE L070-11MM**

| ,                 |         |
|-------------------|---------|
| Size              | 70      |
| Position threaded | 9.5     |
| hole G (mm)       |         |
| Position threaded | 0.37    |
| hole G (in)       |         |
| Outer diameter H  | 35      |
| (mm)              |         |
| Outer diameter H  | 1.38    |
| (in)              |         |
| Maximum bore      | 19      |
| Maximum bore (in) | -       |
| Set screw         | M6      |
| Length E (mm)     | 19      |
| Length E (in)     | 0.75    |
| Bore              | 11      |
| Bore (in)         | 0.43    |
| Кеуwау            | 4 x 1.8 |