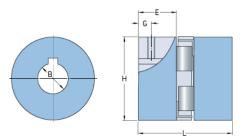

## **PHE L050-11MM**

| Size              | 50      |
|-------------------|---------|
| Position threaded | 6.5     |
| hole G (mm)       |         |
| Position threaded | 0.26    |
| hole G (in)       |         |
| Outer diameter H  | 27.5    |
| (mm)              |         |
| Outer diameter H  | 1.08    |
| (in)              |         |
| Maximum bore      | 14      |
| Maximum bore (in) | -       |
| Set screw         | M6      |
| Length E (mm)     | 16      |
| Length E (in)     | 0.63    |
| Bore              | 11      |
| Bore (in)         | 0.43    |
| Кеуwау            | 4 x 1.8 |