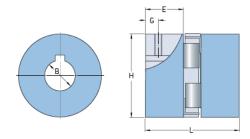

## PHE L075-10MM

| Size                             | 75      |
|----------------------------------|---------|
| Position threaded<br>hole G (mm) | 9       |
| Position threaded hole G (in)    | 0.35    |
| Outer diameter H<br>(mm)         | 44.5    |
| Outer diameter H<br>(in)         | 1.75    |
| Maximum bore                     | 24      |
| Maximum bore (in)                | -       |
| Set screw                        | M6      |
| Length E (mm)                    | 21      |
| Length E (in)                    | 0.83    |
| Bore                             | 10      |
| Bore (in)                        | 0.39    |
| Keyway                           | 3 x 1.4 |