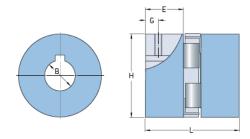

## PHE L070-10MM

| Size                             | 70      |
|----------------------------------|---------|
| Position threaded<br>hole G (mm) | 9.5     |
| Position threaded hole G (in)    | 0.37    |
| Outer diameter H<br>(mm)         | 35      |
| Outer diameter H<br>(in)         | 1.38    |
| Maximum bore                     | 19      |
| Maximum bore (in)                | -       |
| Set screw                        | M6      |
| Length E (mm)                    | 19      |
| Length E (in)                    | 0.75    |
| Bore                             | 10      |
| Bore (in)                        | 0.39    |
| Keyway                           | 3 x 1.4 |