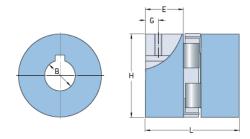

## PHE L075-9MM

| Size                             | 75      |
|----------------------------------|---------|
| Position threaded<br>hole G (mm) | 9       |
| Position threaded hole G (in)    | 0.35    |
| Outer diameter H<br>(mm)         | 44.5    |
| Outer diameter H<br>(in)         | 1.75    |
| Maximum bore                     | 24      |
| Maximum bore (in)                | -       |
| Set screw                        | M6      |
| Length E (mm)                    | 21      |
| Length E (in)                    | 0.83    |
| Bore                             | 9       |
| Bore (in)                        | 0.35    |
| Keyway                           | 3 x 1.4 |