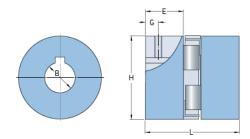

## PHE L070-9MM

| Size                             | 70      |
|----------------------------------|---------|
| Position threaded<br>hole G (mm) | 9.5     |
| Position threaded hole G (in)    | 0.37    |
| Outer diameter H<br>(mm)         | 35      |
| Outer diameter H<br>(in)         | 1.38    |
| Maximum bore                     | 19      |
| Maximum bore (in)                | -       |
| Set screw                        | M6      |
| Length E (mm)                    | 19      |
| Length E (in)                    | 0.75    |
| Bore                             | 9       |
| Bore (in)                        | 0.35    |
| Keyway                           | 3 x 1.4 |