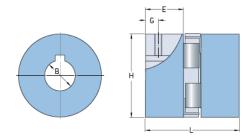

## **PHE L050-9MM**

| Size                             | 50      |
|----------------------------------|---------|
| Position threaded<br>hole G (mm) | 6.5     |
| Position threaded hole G (in)    | 0.26    |
| Outer diameter H<br>(mm)         | 27.5    |
| Outer diameter H<br>(in)         | 1.08    |
| Maximum bore                     | 14      |
| Maximum bore (in)                | -       |
| Set screw                        | M6      |
| Length E (mm)                    | 16      |
| Length E (in)                    | 0.63    |
| Bore                             | 9       |
| Bore (in)                        | 0.35    |
| Keyway                           | 3 x 1.4 |