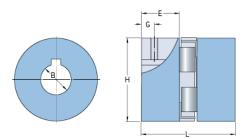

## PHE L150HUB

| Size              | 150  |
|-------------------|------|
| Position threaded | 22   |
| hole G (mm)       |      |
| Position threaded | 0.87 |
| hole G (in)       |      |
| Outer diameter H  | 96   |
| (mm)              |      |
| Outer diameter H  | 3.78 |
| (in)              |      |
| Maximum bore      | 48   |
| Maximum bore (in) | -    |
| Set screw         | M10  |
| Length E (mm)     | 45   |
| Length E (in)     | 1.77 |
| Bore              | 15   |
| Bore (in)         | 0.59 |