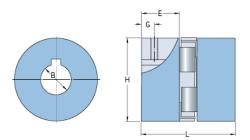

## PHE L095HUB

| Size              | 95   |
|-------------------|------|
| Position threaded | 11   |
| hole G (mm)       |      |
| Position threaded | 0.43 |
| hole G (in)       |      |
| Outer diameter H  | 54   |
| (mm)              |      |
| Outer diameter H  | 2.13 |
| (in)              |      |
| Maximum bore      | 28   |
| Maximum bore (in) | -    |
| Set screw         | M8   |
| Length E (mm)     | 25   |
| Length E (in)     | 0.98 |
| Bore              | 9    |
| Bore (in)         | 0.35 |