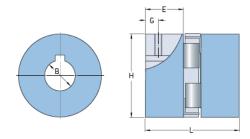

## PHE L050HUB

| Size                             | 50   |
|----------------------------------|------|
| Position threaded<br>hole G (mm) | 6.5  |
| Position threaded<br>hole G (in) | 0.26 |
| Outer diameter H<br>(mm)         | 27.5 |
| Outer diameter H<br>(in)         | 1.08 |
| Maximum bore                     | 14   |
| Maximum bore (in)                | -    |
| Set screw                        | M6   |
| Length E (mm)                    | 16   |
| Length E (in)                    | 0.63 |
| Bore                             | 6    |
| Bore (in)                        | 0.24 |