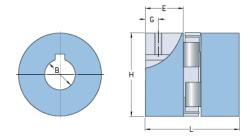

## PHE L035HUB

| Size                             | 35   |
|----------------------------------|------|
| Position threaded<br>hole G (mm) | -    |
| Position threaded hole G (in)    | -    |
| Outer diameter H<br>(mm)         | 15.9 |
| Outer diameter H<br>(in)         | 0.63 |
| Maximum bore                     | 9.5  |
| Maximum bore (in)                | -    |
| Set screw                        | -    |
| Length E (mm)                    | 6.7  |
| Length E (in)                    | 0.26 |
| Bore                             | 3    |
| Bore (in)                        | 0.12 |