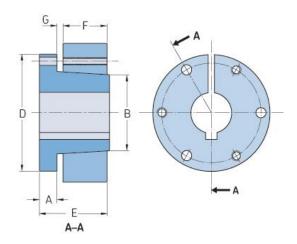

## PHF J-90MM

| Bushing no.        | J      |
|--------------------|--------|
| Bore diameter      | 90     |
| (mm)               |        |
| Bore diameter (in) | 3.54   |
| A (mm)             | 28.7   |
| A (in)             | 1.13   |
| B (mm)             | 130.56 |
| B (in)             | 5.14   |
| D (mm)             | 184.15 |
| D (in)             | 7.25   |
| E (mm)             | 117.6  |
| E (in)             | 4.63   |
| F (mm)             | 80.77  |
| F (in)             | 3.18   |
| G (mm)             | 9.65   |
| G (in)             | 0.38   |
| Weight (kg)        | 8.17   |
| Weight (lbs)       | 18.01  |