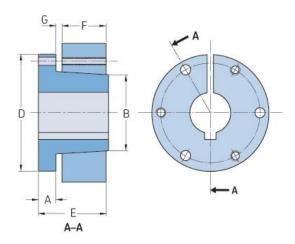

## PHF J-4-1/2

| Bushing no.        | J     |
|--------------------|-------|
| Bore diameter      | 114   |
| (mm)               |       |
| Bore diameter (in) | 4.5   |
| A (mm)             | -     |
| A (in)             | -     |
| B (mm)             | -     |
| B (in)             | -     |
| D (mm)             | -     |
| D (in)             | -     |
| E (mm)             | -     |
| E (in)             | -     |
| F (mm)             | -     |
| F (in)             | -     |
| G (mm)             | -     |
| G (in)             | -     |
| Bolt size          | 15.9  |
| Weight (kg)        | 4.76  |
| Weight (lbs)       | 10.49 |