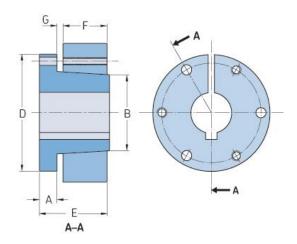

## PHF F-48MM

| Bushing no.        | F      |
|--------------------|--------|
| Bore diameter      | 48     |
| (mm)               |        |
| Bore diameter (in) | 1.89   |
| A (mm)             | 25.4   |
| A (in)             | 1      |
| B (mm)             | 112.52 |
| B (in)             | 4.43   |
| D (mm)             | 16     |
| D (in)             | 0.63   |
| E (mm)             | 95.25  |
| E (in)             | 3.75   |
| F (mm)             | 63.5   |
| F (in)             | 2.5    |
| G (mm)             | 8.64   |
| G (in)             | 0.34   |
| Weight (kg)        | 7.13   |
| Weight (lbs)       | 15.72  |