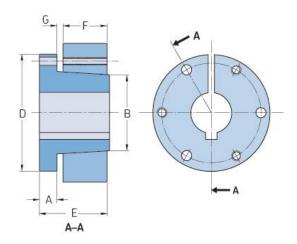

## PHF E-65MM

| Bushing no.           | Е     |
|-----------------------|-------|
| Bore diameter<br>(mm) | 65    |
| Bore diameter (in)    | 2.56  |
| A (mm)                | 22.35 |
| A (in)                | 0.88  |
| B (mm)                | 97.28 |
| B (in)                | 3.83  |
| D (mm)                | 152.4 |
| D (in)                | 6     |
| E (mm)                | 69.85 |
| E (in)                | 2.75  |
| F (mm)                | 41.4  |
| F (in)                | 1.63  |
| G (mm)                | 6.35  |
| G (in)                | 0.25  |
| Weight (kg)           | 41.4  |
| Weight (lbs)          | 91.27 |