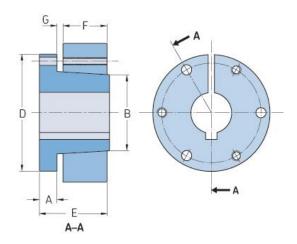

## PHF E-48MM

| Bushing no.        | Е     |
|--------------------|-------|
| Bore diameter      | 48    |
| (mm)               |       |
| Bore diameter (in) | 1.89  |
| A (mm)             | 22.35 |
| A (in)             | 0.88  |
| B (mm)             | 97.28 |
| B (in)             | 3.83  |
| D (mm)             | 152.4 |
| D (in)             | 6     |
| E (mm)             | 69.85 |
| E (in)             | 2.75  |
| F (mm)             | 41.4  |
| F (in)             | 1.63  |
| G (mm)             | 6.35  |
| G (in)             | 0.25  |
| Weight (kg)        | 41.4  |
| Weight (lbs)       | 91.27 |