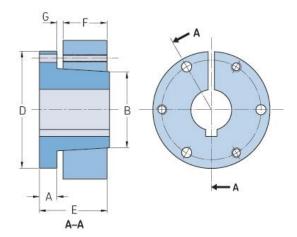

## PHF E-42MM

| Bushing no.        | Е     |
|--------------------|-------|
| Bore diameter      | 42    |
| (mm)               |       |
| Bore diameter (in) | 1.65  |
| A (mm)             | 22.35 |
| A (in)             | 0.88  |
| B (mm)             | 97.28 |
| B (in)             | 3.83  |
| D (mm)             | 152.4 |
| D (in)             | 6     |
| E (mm)             | 69.85 |
| E (in)             | 2.75  |
| F (mm)             | 41.4  |
| F (in)             | 1.63  |
| G (mm)             | 6.35  |
| G (in)             | 0.25  |
| Weight (kg)        | 41.4  |
| Weight (lbs)       | 91.27 |