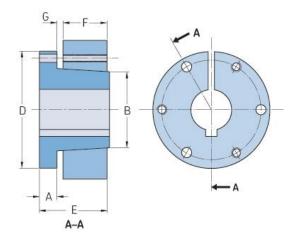

## PHF E-40MM

| Bushing no.        | Е     |
|--------------------|-------|
| Bore diameter      | 40    |
| (mm)               |       |
| Bore diameter (in) | 1.57  |
| A (mm)             | 22.35 |
| A (in)             | 0.88  |
| B (mm)             | 97.28 |
| B (in)             | 3.83  |
| D (mm)             | 152.4 |
| D (in)             | 6     |
| E (mm)             | 69.85 |
| E (in)             | 2.75  |
| F (mm)             | 41.4  |
| F (in)             | 1.63  |
| G (mm)             | 6.35  |
| G (in)             | 0.25  |
| Weight (kg)        | 41.4  |
| Weight (lbs)       | 91.27 |