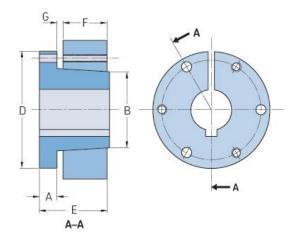

## PHF E-38MM

| Bushing no.        | Е     |
|--------------------|-------|
| Bore diameter      | 38    |
| (mm)               |       |
| Bore diameter (in) | 1.5   |
| A (mm)             | 22.35 |
| A (in)             | 0.88  |
| B (mm)             | 97.28 |
| B (in)             | 3.83  |
| D (mm)             | 152.4 |
| D (in)             | 6     |
| E (mm)             | 69.85 |
| E (in)             | 2.75  |
| F (mm)             | 41.4  |
| F (in)             | 1.63  |
| G (mm)             | 6.35  |
| G (in)             | 0.25  |
| Weight (kg)        | 41.4  |
| Weight (lbs)       | 91.27 |