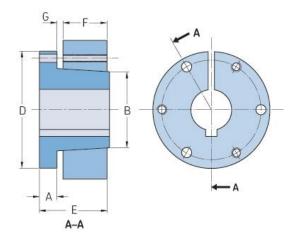

## PHF E-35MM

| Bushing no.           | Е     |
|-----------------------|-------|
| Bore diameter<br>(mm) | 35    |
| Bore diameter (in)    | 1.38  |
| A (mm)                | 22.35 |
| A (in)                | 0.88  |
| B (mm)                | 97.28 |
| B (in)                | 3.83  |
| D (mm)                | 152.4 |
| D (in)                | 6     |
| E (mm)                | 69.85 |
| E (in)                | 2.75  |
| F (mm)                | 41.4  |
| F (in)                | 1.63  |
| G (mm)                | 6.35  |
| G (in)                | 0.25  |
| Weight (kg)           | 41.4  |
| Weight (lbs)          | 91.27 |