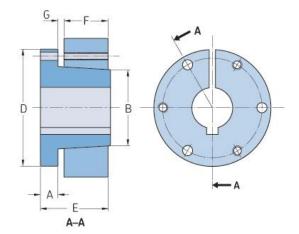

## **PHF E-7/8**

|                    | P     |
|--------------------|-------|
| Bushing no.        | Е     |
| Bore diameter      | 22    |
| (mm)               |       |
| Bore diameter (in) | 0.875 |
| A (mm)             | -     |
| A (in)             | -     |
| B (mm)             | -     |
| B (in)             | -     |
| D (mm)             | -     |
| D (in)             | -     |
| E (mm)             | -     |
| E (in)             | -     |
| F (mm)             | -     |
| F (in)             | -     |
| G (mm)             | -     |
| G (in)             | -     |
| Bolt size          | 9.5   |
| Weight (kg)        | 4.62  |
| Weight (lbs)       | 10.19 |