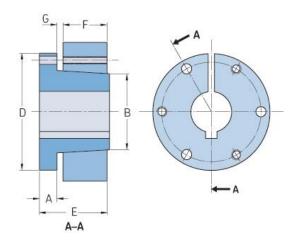

## PHF SF-60MM

| Bushing no.           | SF    |
|-----------------------|-------|
| Bore diameter<br>(mm) | 60    |
| Bore diameter (in)    | 2.36  |
| A (mm)                | 16    |
| A (in)                | 0.63  |
| B (mm)                | 79.5  |
| B (in)                | 3.13  |
| D (mm)                | 117.6 |
| D (in)                | 4.63  |
| E (mm)                | 52.32 |
| E (in)                | 2.06  |
| F (mm)                | 31.75 |
| F (in)                | 1.25  |
| G (mm)                | 5.59  |
| G (in)                | 0.22  |
| Weight (kg)           | 1.38  |
| Weight (lbs)          | 3.04  |